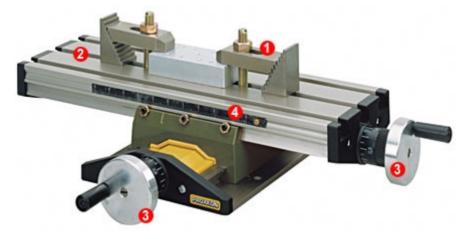

## MICRO Compound Table KT 70

For increasing the function of the MB 140/S and TBM 220.

Stable aluminium with surface treatment.

Solid aluminium with surface treatment and adjustable dovetail slides for minimum play. Three T-slots to MICROMOT standard 12 x 6 x 5 mm. Adjustable ruler scale eases workpiece positioning. Zero-resettable hand wheels are calibrated to provide 1 mm movement per revolution, one division equals 0.05 mm. The clamps and securing bolts for the MB 140/S and TBM 220 are included.

## **General Data:**

Table size 200 x 70 mm. Travel is 134 mm (x axis) and 46 mm on the y axis. Height 42 mm.

- Two clamps are included.
- Table size 200 x 70 mm.
- Handwheel with adjustable dials. 1 revolution = 1.0 mm, 1 division = 0.05 mm.
- Moveable ruler eases workpiece positioning.